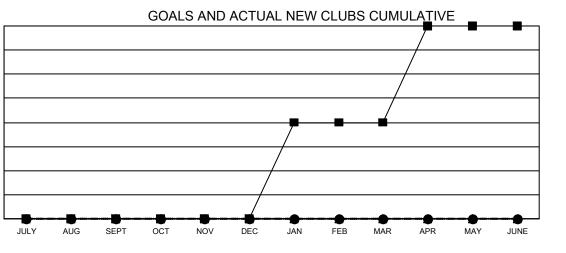

## GAT MONTHLY MEMBERSHIP PROGRESS REPORT

**Multiple District 38** 

Results as of: 1/31/2022

LOCATION: NEBRASKA

| Clubs         |               |             |               | Members               |                           |                         |                                                    |
|---------------|---------------|-------------|---------------|-----------------------|---------------------------|-------------------------|----------------------------------------------------|
|               | RESULTS FOR   | R 2021-2022 |               | RESULTS FOR 2021-2022 |                           |                         |                                                    |
| QUARTER       | NEW CLUB GOAL | NEW CLUBS   | DROPPED CLUBS | QUARTER               | MEMBER GROWTH NET<br>GOAL | MEMBER GROWTH<br>ACTUAL | DROPPED<br>MEMBERS ACTUAL<br>(including transfers) |
| JULY/AUG/SEPT | 0             | 0           | 0             | JULY/AUG/SE           | PT 48                     | 49                      | 65                                                 |
| OCT/NOV/DEC   | 0             | 0           | 0             | OCT/NOV/DE            | c 53                      | 36                      | 84                                                 |
| JAN/FEB/MAR   | 2             | 0           | 0             | JAN/FEB/MAR           | 48                        | 13                      | 13                                                 |
| APR/MAY/JUNE  | 2             | 0           | 0             | APR/MAY/JUN           | IE 48                     | 0                       | 0                                                  |