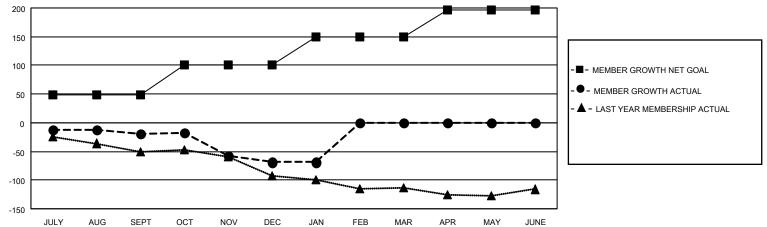

## GAT MONTHLY MEMBERSHIP PROGRESS REPORT

**Multiple District 38** 

Results as of: 1/31/2022

LOCATION: NEBRASKA

| Clubs         |               |             |               | Members               |                           |                         |                                                    |
|---------------|---------------|-------------|---------------|-----------------------|---------------------------|-------------------------|----------------------------------------------------|
|               | RESULTS FOR   | R 2021-2022 |               | RESULTS FOR 2021-2022 |                           |                         |                                                    |
| QUARTER       | NEW CLUB GOAL | NEW CLUBS   | DROPPED CLUBS | QUARTER               | MEMBER GROWTH NET<br>GOAL | MEMBER GROWTH<br>ACTUAL | DROPPED<br>MEMBERS ACTUAL<br>(including transfers) |
| JULY/AUG/SEPT | 0             | 0           | 0             | JULY/AUG/SE           | PT 48                     | 49                      | 65                                                 |
| OCT/NOV/DEC   | 0             | 0           | 0             | OCT/NOV/DE            | c 53                      | 36                      | 84                                                 |
| JAN/FEB/MAR   | 2             | 0           | 0             | JAN/FEB/MAR           | 48                        | 13                      | 13                                                 |
| APR/MAY/JUNE  | 2             | 0           | 0             | APR/MAY/JUN           | IE 48                     | 0                       | 0                                                  |